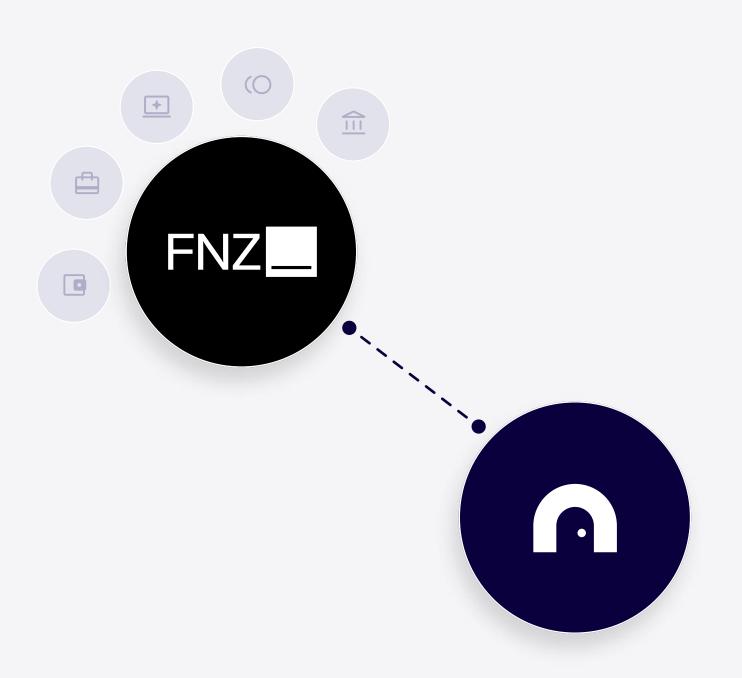

### Easy integration with FNZ

We work with a wide range of financial institutions, including banks, insurers, wealth and asset managers, and platforms. We can either provide independent solutions or integrate Nokkel into a pre-existing FNZ platform.

Nokkel is the exclusive provider of Property Solutions to FNZ customers and as strategic partners are working together to equip financial institutions, and their clients, with visibility over their holistic wealth. Integration of Nokkel into existing FNZ customers' can be achieved with ease.