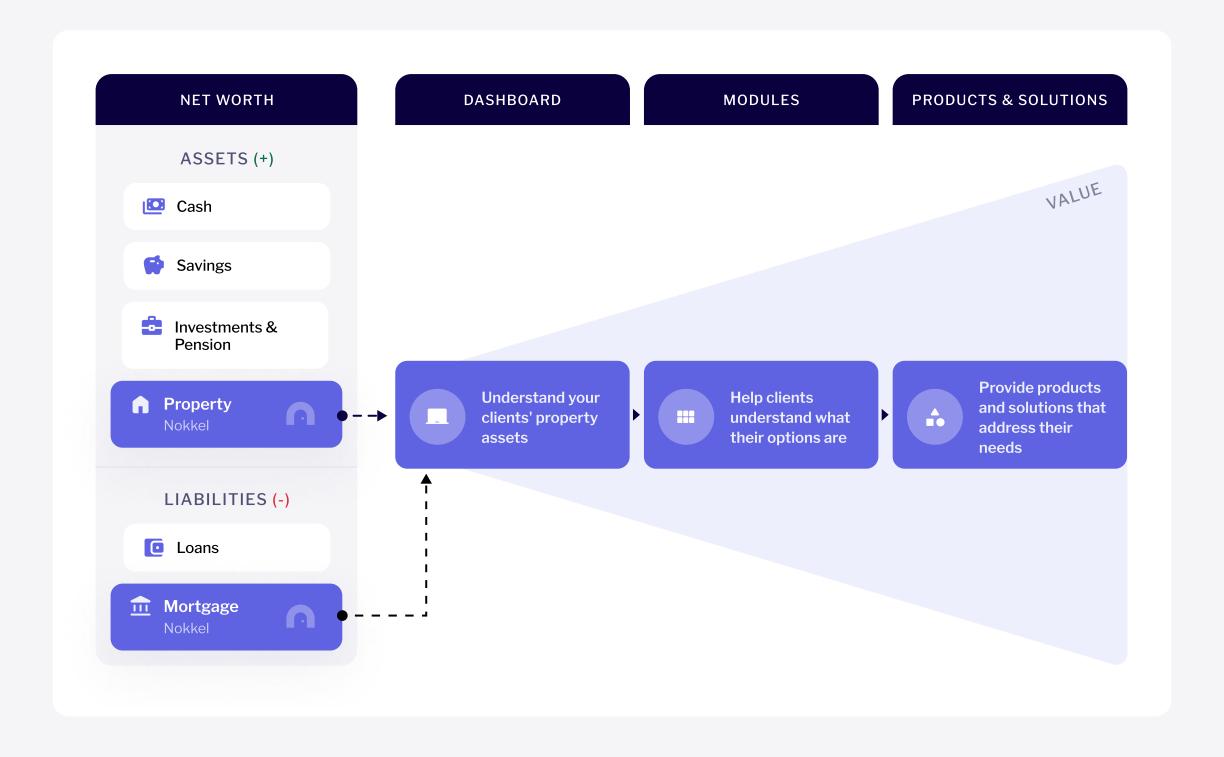

#### How it works

Nokkel helps integrate "Property Equity" into clients' net worth – effectively their balance sheet. Drill down into the detail through an interactive "Dashboard" that provides valuable property insights. Add "Modules" that help clients make better decisions; calculators or tools and provide "Products & Solutions" that address their needs